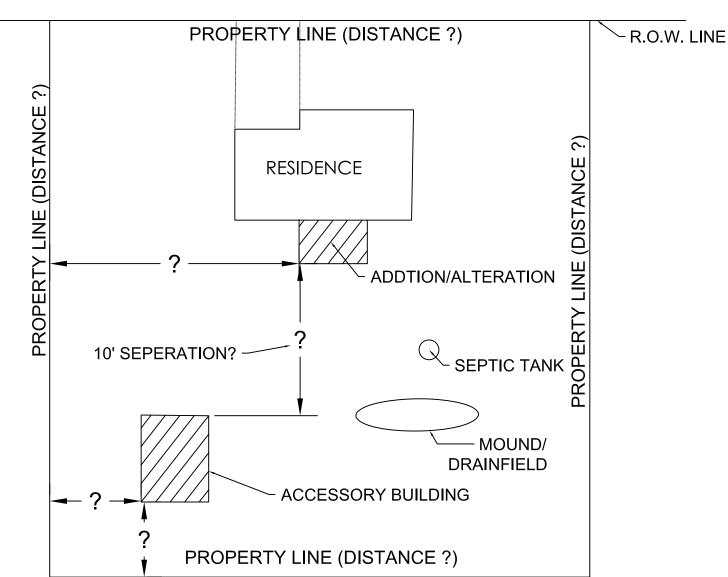

## SAMPLE SITE PLAN

Show location of all lot lines and their dimensions. Show location and dimensions of all proposed buildings to be served by septic systems, show the location and dimensions of both the primary and alternate drainfield areas. For alterations or additions to existing buildings served by a septic system, show location of drainfield or if the location is not know, show the location of the vent pipe. Show scale used and the north location.